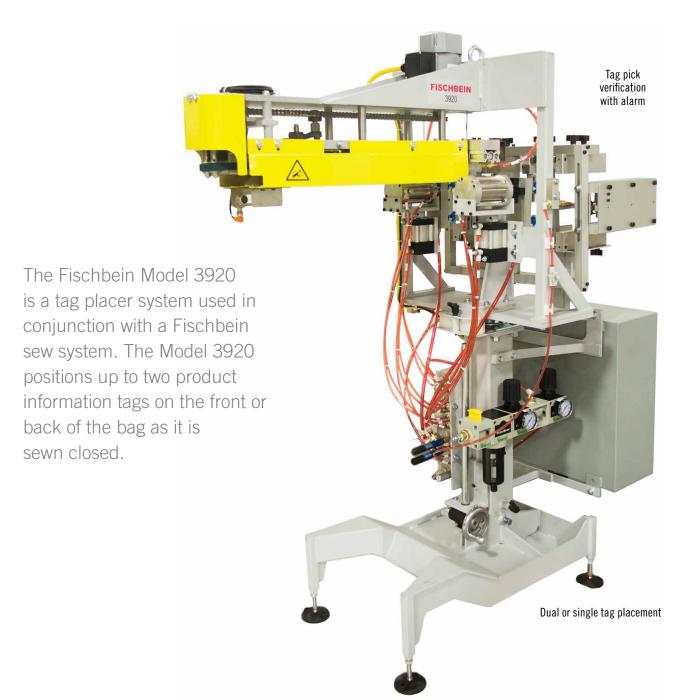

## Fischbein Model 3920 Bag Tag Placer System

#### SINGLE TOOL

for tag size changes.

#### **TAGGER HEAD**

swivels 25° either side of center for optimal tag placement.

#### TAG MAGAZINE

is bottom fed for continuous operation.

#### **PEDESTAL HEIGHT**

adjusted with hand wheel.

#### **OPTIONS**

• Dual or single tag placement

• Extended manifold for tags longer than 9.5 in (24 cm)