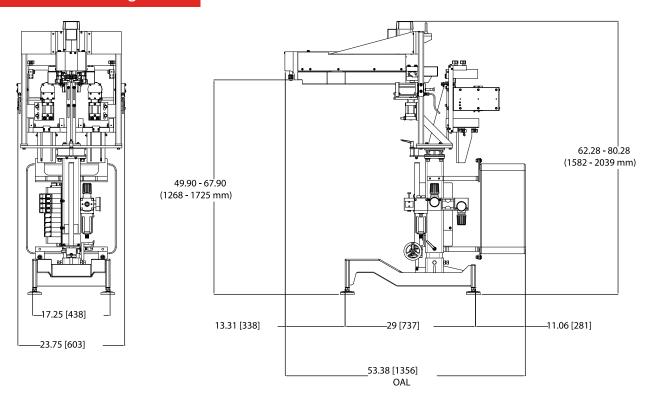

#### **SPECIFICATIONS**

- Dimensions: L 24 in (61 cm), D 53 in (135 cm), H 80 in (203 cm)
- Speed: Up to 25 tags per magazine per minute
- Electric (NEMA 12): 115 VAC, 1 PH, 50/60 Hz
- Air: 10 cfm @ 80/90 PSI