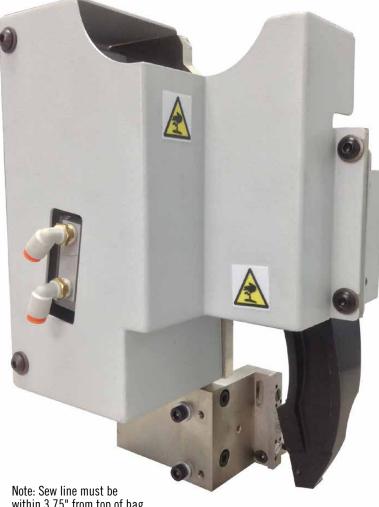

## NEW Fischbein Dura Thread Clipper™

The new Fischbein Dura Thread Clipper<sup>™</sup> improves sew system performance, eliminating downtime due to potential malfunction of the thread cutter.

Key features include:

- Innovative scissor blade design captures thread within the cutting arc – eliminates missed cuts between bags
- Robust design with long life blades made from special tool steel
- Cutting blades are easily accessed and set up – reducing maintenance and downtime

A retrofit kit is available to replace both the air thread pusher or the rotary knife on all 400 series plain sew systems.

Contact Us to order now.

Note: Sew line must be within 3.75" from top of bag. Shown without guarding.