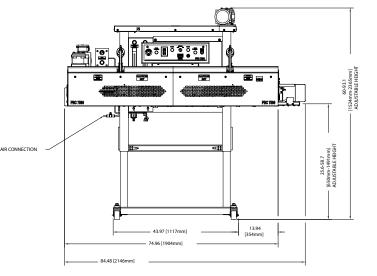

#### **OPTIONS**

- Left to right operating direction
- 575 VAC
- Additional motor starter and contactor for conveyor
- **SPECIFICATIONS**
- Dimensions: L 86 in (218 cm), D 32 in (81.3 cm), H 72 in (183 cm)
- Speed: Up to 65 bags per minute
- Electric (NEMA 12): 230/460V-3PH-50/60Hz, 24 VAC
- Air: 20 cfm @ 90 PSI