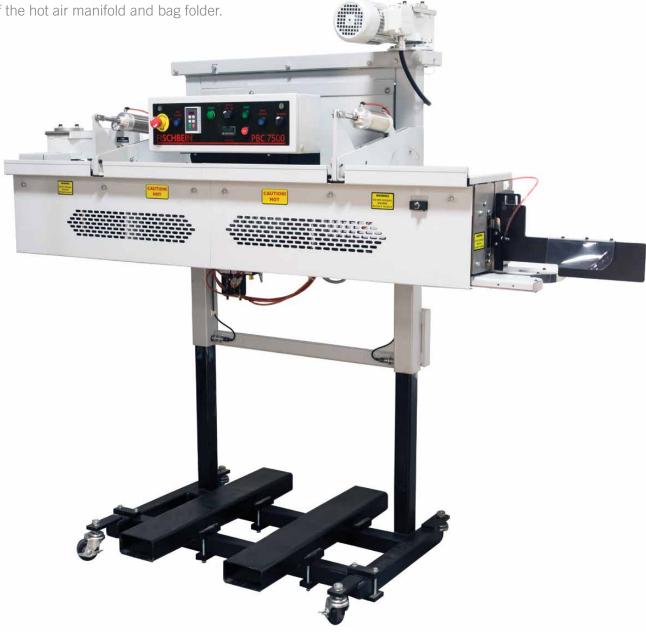

# Fischbein Model PBC 7500™

The Fischbein Model PBC 7500<sup>™</sup> Pinch Bag Closer is a state-of-the-art sealing system designed to seal pre-glued, pinch-style laminated woven polypropylene bags in addition to standard, pre-glued, multi-wall pinch-style bags. The patented breakaway design eliminates costly downtime caused by bag jams while allowing easy cleaning and service

of the hot air manifold and bag folder.

#### **BREAKAWAY DESIGN** LOW MAINTENANCE

The patented breakaway design eliminates costly downtime caused by bag jams while allowing easy cleaning and service of the hot-air manifold and bag folder.