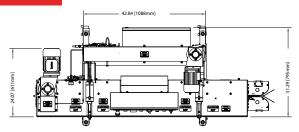

#### **OPTIONS**

- Left to right operating direction
- 575 VAC
- Additional motor starter and contactor for conveyor
- **SPECIFICATIONS**
- Dimensions: L 86 in (218 cm), D 32 in (81.3 cm), H 72 in (183 cm)
- Speed: Up to 65 bags per minute
- Electric (NEMA 12): 230/460V-3PH-50/60Hz, 24 VAC
- Air: 20 cfm @ 90 PSI