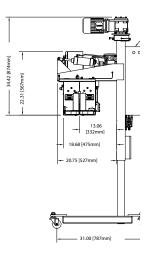

#### **OPTIONS**

- Left to right operating direction
- 575 VAC
- Additional motor starter and contactor for conveyor
- **SPECIFICATIONS**
- Dimensions: L 86 in (218 cm), D 32 in (81.3 cm), H 72 in (183 cm)
- Speed: Up to 65 bags per minute
- Electric (NEMA 12): 230/460V-3PH-50/60Hz, 24 VAC
- Air: 20 cfm @ 90 PSI