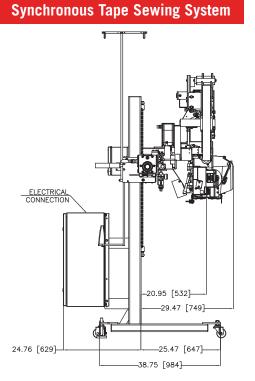

#### Synchronous Tape Sewing System

#### SPECIFICATIONS

- Dimensions: L 58 in (147 cm), D 41 in (104 cm), H 78 in (198 cm)
- Speed: Up to 75 linear feet per minute
- Electric (NEMA 12): 230/380/460 VAC, 3 PH, 50/60 Hz
- Air: 15 cfm @ 90 PSI