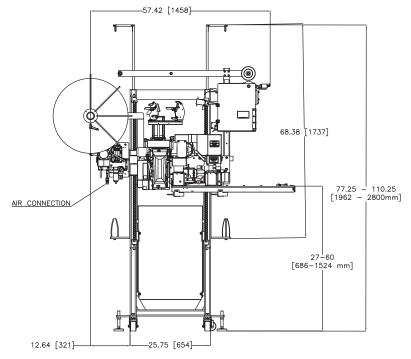

#### SPECIFICATIONS

- Dimensions: L 58 in (147 cm), D 41 in (104 cm), H 78 in (198 cm)
- Speed: Up to 75 linear feet per minute
- Electric (NEMA 12): 230/380/460 VAC, 3 PH, 50/60 Hz
- Air: 15 cfm @ 90 PSI