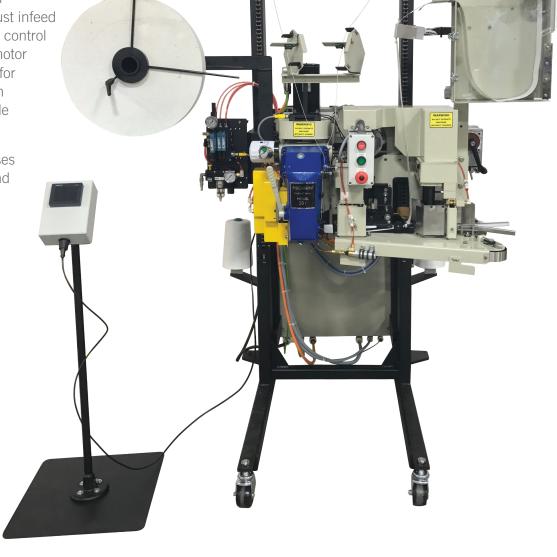

# Fischbein Model 500 THP+™

The Fischbein Model 500 THP+<sup>™</sup> is the latest in Hamer-Fischbein sewing technology. Our new top of the line tape sewing system includes many features that will improve productivity.

- New, intuitive HMI interface
- Improved powered crepe tape feed system
- New easy to adjust infeed
- Improved thread control
- PLC and servo motor eliminates need for clutch/brake with speeds adjustable through the HMI

#### **EMPRESS 201 SEWING HEAD**

With its self-lubricating system, the Empress 201 delivers trouble-free smooth performance with low vibration. Operating speed is adjustable up to 75 linear feet per minute.

#### **BAG TOP TRIMMER**

Specifically designed with quick change, long life blades that ensure months of trouble-free operation.

#### SPEED SETTINGS

Head and infeed speeds are set via HMI. A timing belt between the sewing head and motor ensures consistent, drift-free control.